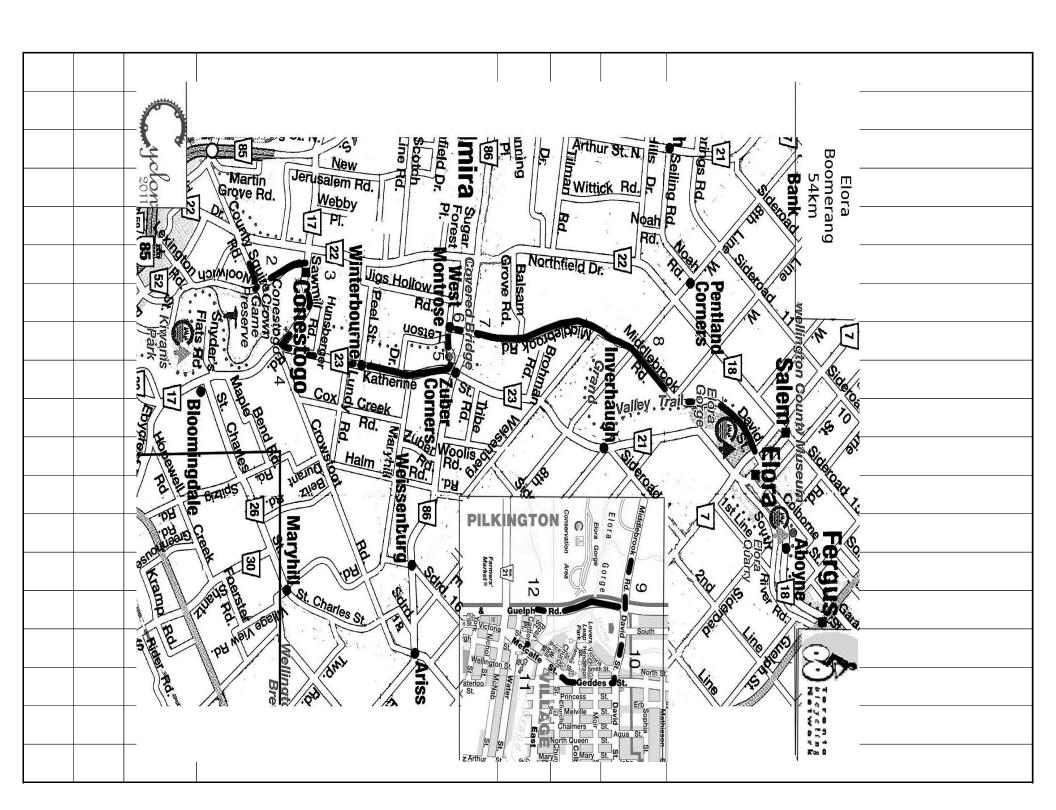

## Elora Gorgeous - 54 km Ride through West Montrose to lunch in Elora and return along the same route. Interval Total Total Interval 0.0 0.0 Exit parking lot to unsigned road 27.4 $\rightarrow$ Carlton PI just after crossing bridge (11) 0.1 Millenium Blvd (1) Wellington Rd 7 (12) 0.2 0.2 0.2 27.6 ₩ Glasgow St, at "no left turn" (2) 28.3 Middlebrook Rd (9) 8.0 1.0 0.7 Sawmill Rd in Conestogo (3) 34.0 crosses Eighth Line at stop sign (8) 2.0 3.0 5.7 5.9 40.3 Katherine St - flashing light (4) 6.3 becomes Covered Bridge Rd across Line 86 (7) 2.9 Rivers Edge Dr (5) 6.2 12.1 0.6 40.9 Covered Bridge Rd (6) before the lights through bridge, becomes 1.3 13.4 through bridge 0.2 41.1 Rivers Edge Dr Covered Bridge Rd (6) 0.2 13.6 1.3 42.4 Katherine St (5) across Line 86 becomes Middlebrook **≯**∕ 48.6 Sawmill Rd (4) 14.2 6.2 0.6 Rd (7) + 20.5 6.3 2.9 51.5 Glasgow St in Conestogo (3) crosses Eighth Line at stop sign (8) becomes David St across Wellington 5.7 53.5 26.2 2.0 Millenium Blvd (2) Rd 7 at stop sign (9) Geddes St / Metcalfe St (10) $\blacksquare$ 0.5 54.3 26.7 unsigned road to Rim Park lot at soccer field 8.0 in Elora crosses Mill St E 27.3 0.6 shops and restaurants on right, public washrooms on left